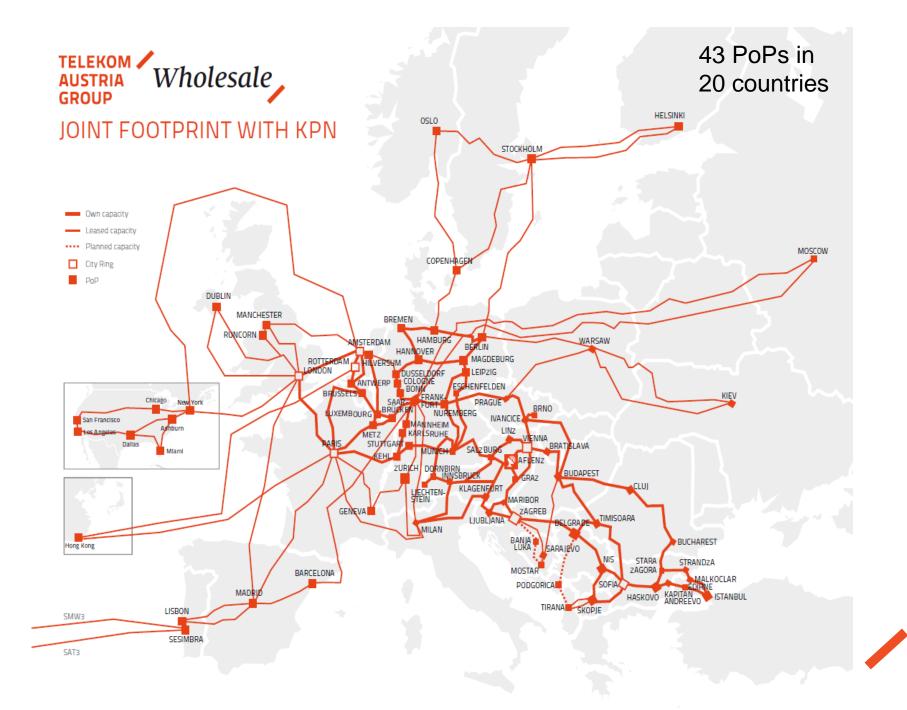

# TO WHOM IT MAY CONCERN Offer for White-label SAT DTH solution by TAG





# Telekom Austria Group Seize your market opportunity with our Infrastructure



# Teleport Aflenz



- ₱ High-tech facility with over 50 antennas on 6,500 m²
- Access to orbital arc between 55° West to 85° East
- **♥** NOC 24/7







direct2home



# direct2home White Label



All-in-one or hybrid **Direct to home** SAT solution, from content injection up to the signal transport from the satellite.





# Why introduce SAT DTH services?

#### Major reasons to introduce SAT DTH services

- ₱ Insufficient cable infrastructure coverage in many countries
- $\P$  HD demands high bandwidth throughput  $\rightarrow$  SAT one to any can deliver on that
- Linear contents can be brought to the households very efficiently

#### **Benefits of introducing SAT DTH**

- Figure 1 Expand your market reach by overcoming infrastructural limits
- Get more geographical reach by joining the fastest growing satellite neighborhood
- **♥ Churn reduction/prevention ARPU increase/stabilization:** bundling mobile voice, mobile data & Pay TV s