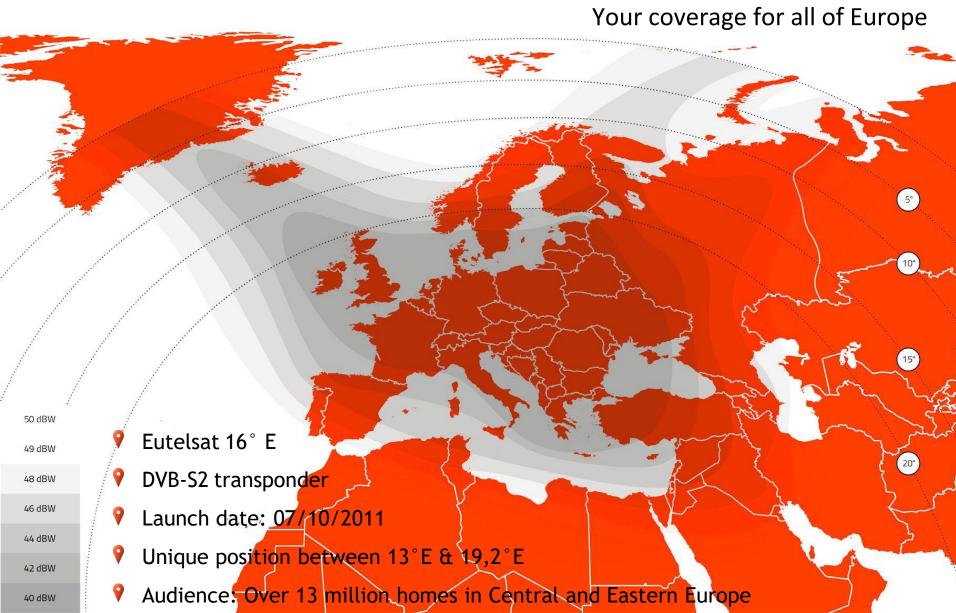

# Generic scope of white-label direct2home solution:

- Up to 80 channels (up to 30% HD) from existing channels line-up of TAG on Eutelsat 16A (see Appendix 3)
- DVB-S2; MPEG4 video streams with STATMUX configuration:
  - SD at min 0.8Mbps max 4Mbps
  - HD at min 4Mbps max 8Mbps
- Custom branded CAS cards (min quantity 2000)
- KAON Set-top-box with Cubuware Zapper license