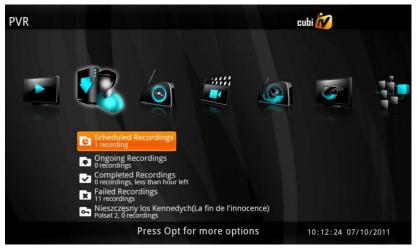

# direct2home Set Top Box Features

- Web browser
- Customized EPG
- Widgets (FB, Weather)
- Advertisments
- On the screen invoice
- OTT service (VOYO)
- Peoplemeter
- Skinning
- PVR

# direct2home Set Top Box Features

#### Customized EPG

#### Advertisments

#### Skinning