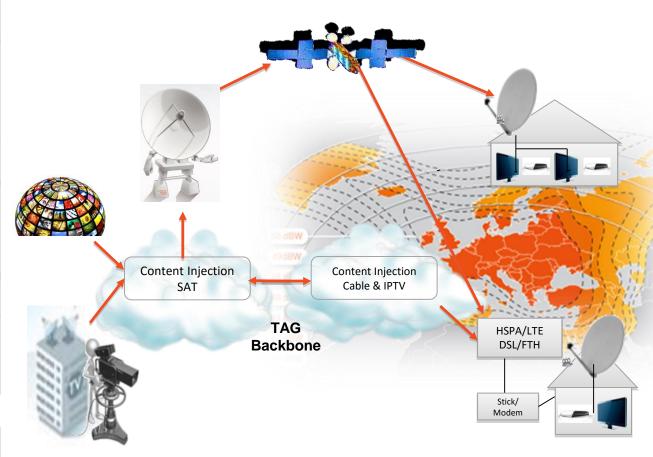

# TAG's direct2home Service Components

Our team delivers highest quality for your broadcast business

#### **Transport**

- Content Aggregation
- Transportation to the Teleport Aflenz
- Content contribution

A/V Processing

- Amlifers
- Switching matrix
- Signal receptions
- Re-encoding
- Transcoding
- Statistical MUX
- Scrambling

A/V Support **Systems** 

- Channel linup
- Electronic guide
- Firmware upgrade
- MHP playout
- Reference time

Conditional **Access System** 

- Rights management
- Package management
- Smart card management
- EMM generation

Uplink

- Modulation
- Amlifers
- Antenna

**Space Segment** 

- Appropriate satellite
- Coverage zone
- Capacity availability

**Set Top Boxes** 

 Assistance and consulting

**SAT DTH Consulting** 

# direct2home Satellite