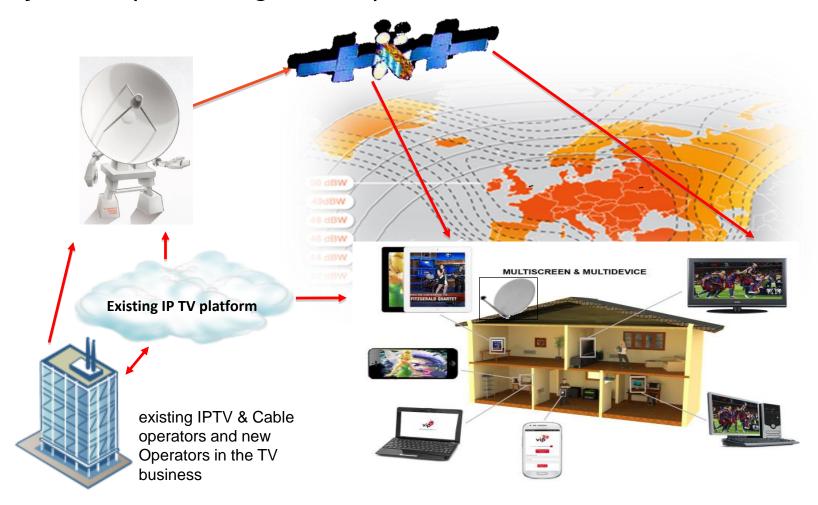

# Why introduce SAT DTH services?

#### Major reasons to introduce SAT DTH services

- ₱ Insufficient cable infrastructure coverage in many countries
- $\P$  HD demands high bandwidth throughput  $\rightarrow$  SAT one to any can deliver on that
- Linear contents can be brought to the households very efficiently

#### **Benefits of introducing SAT DTH**

- Figure 1 Expand your market reach by overcoming infrastructural limits
- Get more geographical reach by joining the fastest growing satellite neighborhood
- **♥ Churn reduction/prevention ARPU increase/stabilization:** bundling mobile voice, mobile data & Pay TV services, offering Triple-play and boosting x-selling
- **?** Time to market fast service deployment
- Pecome **technology leader** differ from competition with high quality hybrid approach (HD channels, good SD setup)
- Ride on the edge of TV digitalization
- Increase you brand positioning with DTH
- ? Create other **revenue streams** (advertising, etc.)

## What is SAT DTH?

Use of hybrid set-top boxes as CPE enables combination of mobile data, mobile TV, HD SAT TV, legacy terrestrial TV services, providing control of customers' screens in the most cost efficient way.