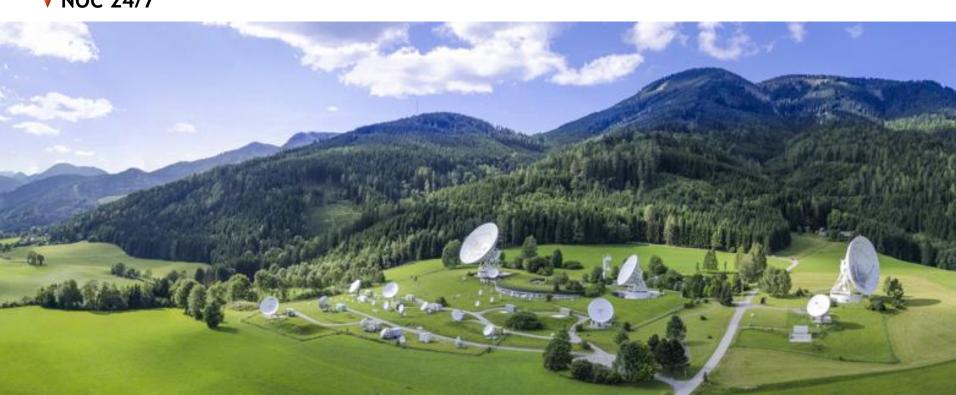

# Teleport Aflenz

- ₱ High-tech facility with over 50 antennas on 6,500 m²
- Access to orbital arc between 55° West to 85° East
- **♥** NOC 24/7

direct2home